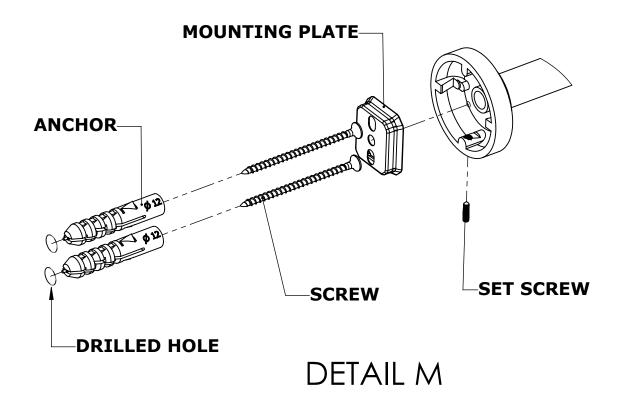

#### Step 1: Drill holes in Wall for screw anchors and attach Mounting Plate to Wall

Determine your desired location for installation and make a mark for the location of the mounting plate. Remove mounting plate from backplate by loosening set screw in backplate as pictured below. Place center hole of mounting plate over mark made above. Make 2 marks where mounting screws will be placed as shown below. Drill hole at each of the marks. (You may substitute other style mounting anchors or screws if desired). Place anchors into the holes made. Place mounting plate over holes and secure to mounting surface using screws as shown below.