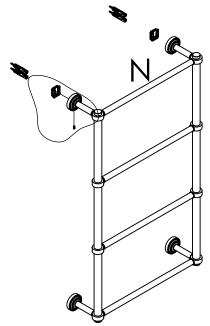

### **Step 2:** Attach Bracket to Mounting Plate.

Place bracket on mounting plate and secure by tightening set screw as shown below.