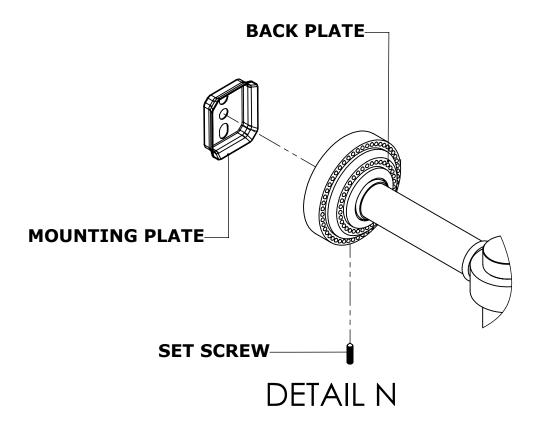

### **Step 2:** Attach Bracket to Mounting Plate.

Place bracket on mounting plate and secure by tightening set screw as shown below.