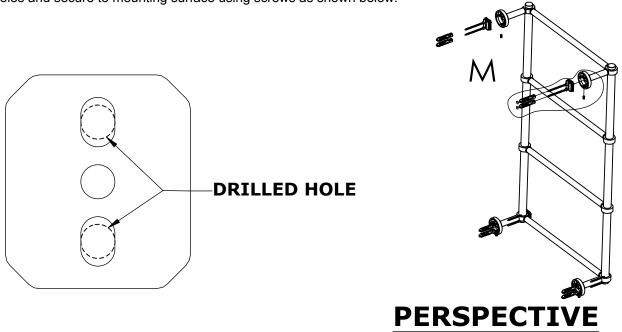

#### Step 1: Drill holes in Wall for screw anchors and attach Mounting Plate to Wall

Determine your desired location for installation and make a mark for the location of the mounting plate. Remove mounting plate from backplate by loosening set screw in backplate as pictured below. Place center hole of mounting plate over mark made above. Make 2 marks where mounting screws will be placed as shown below. Drill hole at each of the marks. (You may substitute other style mounting anchors or screws if desired). Place anchors into the holes made. Place mounting plate over holes and secure to mounting surface using screws as shown below.